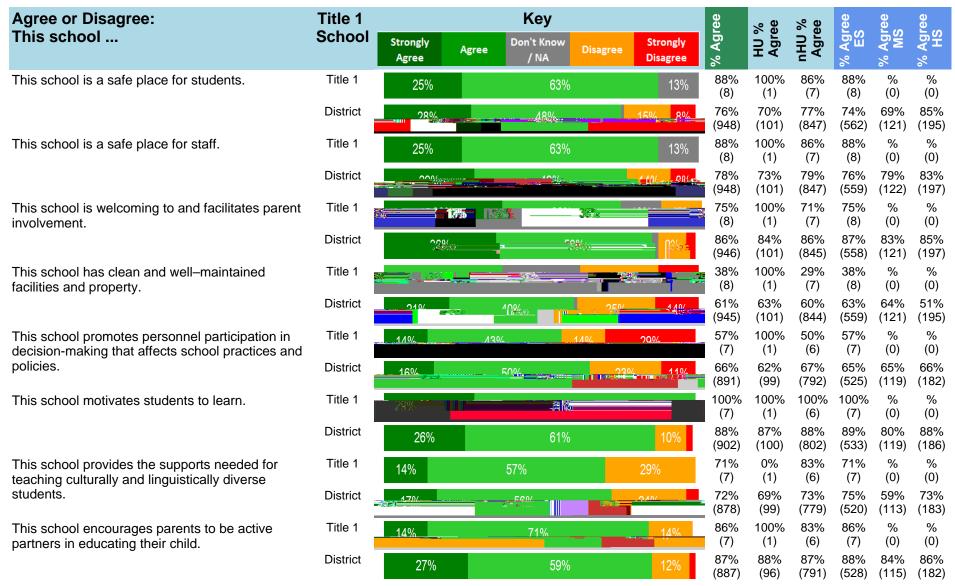

Key Strongly Don't Know Strongly Agree Disagree Disagree / NA Agree

HU %
Agree

Agree
ES

Agree

MS

Agree

HS

| Agree or Disagree:                                                                                      | Title 1  |                   | Key                 |                   | ree          | %ee           | J %          | ee           | ree          | ee .co       |
|---------------------------------------------------------------------------------------------------------|----------|-------------------|---------------------|-------------------|--------------|---------------|--------------|--------------|--------------|--------------|
| This school                                                                                             | School   | Strongly<br>Agree | Agree Don't Know Di | Strongly Disagree | % Agı        | HU %<br>Agree | Agre         | % Agi        | % Agi        | % Agre<br>HS |
| This school provides the materials, resources, and training (professional development) needed           | Title 1  | 25%               | 38%                 | 25% 13%           | 63%<br>(8)   | 0%<br>(1)     | 71%<br>(7)   | 63%<br>(8)   | %<br>(0)     | %<br>(0)     |
| to work with special education (IEP) students.                                                          | District |                   | TES                 |                   | 53%<br>(911) | 56%<br>(93)   | 53%<br>(818) | 51%<br>(541) | 47%<br>(118) | 58%<br>(183) |
| This school encourages opportunities for students to decide things like class activities or rules.      | Title 1  | 28%               |                     |                   | 100%<br>(7)  | 100%<br>(1)   | 100%<br>(6)  | 100%<br>(7)  | %<br>(0)     | %<br>(0)     |
|                                                                                                         | District | 23%               | <u> 56%</u>         | 18%               | 79%<br>(907) | 86%<br>(91)   | 78%<br>(816) | 82%<br>(542) | 73%<br>(119) | 77%<br>(185) |
| This school gives all students equal opportunity to participate in classroom discussions or activities. | Title 1  |                   | /e                  |                   | 100%<br>(8)  | 100%<br>(1)   | 100%<br>(7)  | 100%<br>(8)  | %<br>(0)     | %<br>(0)     |
|                                                                                                         | District | 36%               | 56%                 | 6                 | 92%<br>(926) | 90%<br>(98)   | 92%<br>(828) | 92%<br>(557) | 88%<br>(118) | 91%<br>(186) |
| This school gives all students equal opportunity to participate in numerous extracurricular and         | Title 1  | 38%               | 50%                 | 13%               | 88%<br>(8)   | 100%<br>(1)   | 86%<br>(7)   | 88%<br>(8)   | %<br>(0)     | %<br>(0)     |
| enrichment activities.                                                                                  | District | 33%               | 48%                 | 13%               | 82%<br>(927) | 81%<br>(95)   | 82%<br>(832) | 80%<br>(554) | 79%<br>(121) | 92%<br>(192) |
| This school gives students opportunities to "make a difference" by helping other people, the school,    | Title 1  | -3(5)             |                     | 17%               | 57%<br>(7)   | 0%<br>(1)     | 67%<br>(6)   | 57%<br>(7)   | %<br>(0)     | %<br>(0)     |
| or the community (e.g., service learning).                                                              | District | 25%               |                     | 46%               | 71%<br>(908) | 69%<br>(93)   | 72%<br>(815) | 66%<br>(538) | 59%<br>(118) | 91%<br>(191) |