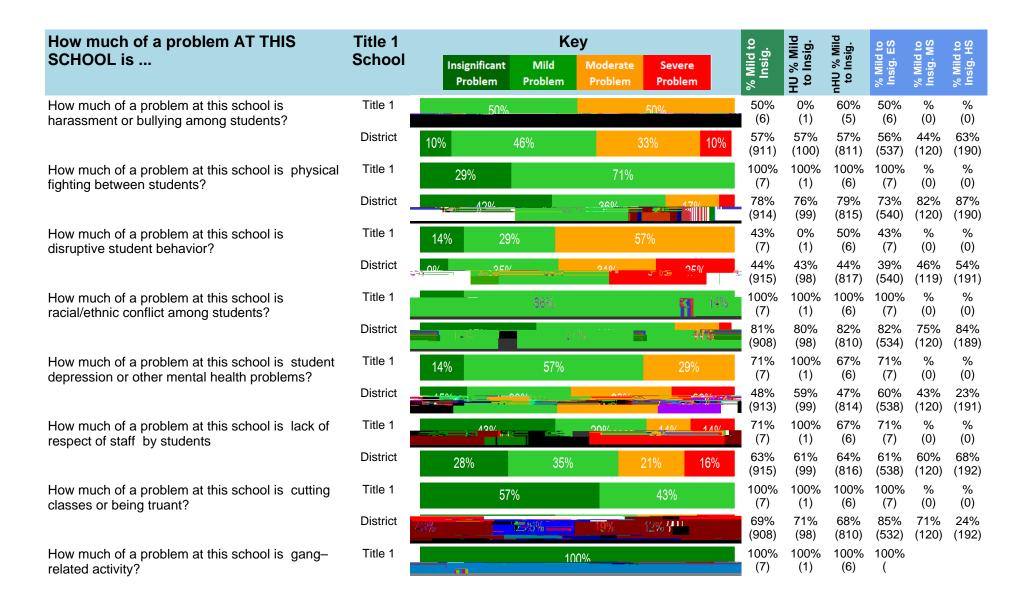

This school uses objective data such as sur999 Tf.

| Agree or Disagree:                                                                            | Title 1  |                   | Key   |                    |          |                      | ee           | %ee         | %ee          | 9            | ee           | ee .         |
|-----------------------------------------------------------------------------------------------|----------|-------------------|-------|--------------------|----------|----------------------|--------------|-------------|--------------|--------------|--------------|--------------|
| This school                                                                                   | School   | Strongly<br>Agree | Agree | Don't Know<br>/ NA | Disagree | Strongly<br>Disagree | % Agı        | Agre        | Agre         | % Agi        | % Agi        | % Agi        |
| This school seeks to maintain a secure campus through such means as metal detectors, security | Title 1  | 33%               |       | 50%                | ,<br>0   | 17%                  | 33%<br>(6)   | 100%<br>(1) | 20%<br>(5)   | 33%<br>(6)   | %<br>(0)     | %<br>(0)     |
| guards, or personal searches.                                                                 | District | 17%               |       | 36%                | 18%      | 26%                  | 20%<br>(812) | 21%<br>(96) | 20%<br>(716) | 16%<br>(484) | 14%<br>(102) | 35%<br>(168) |