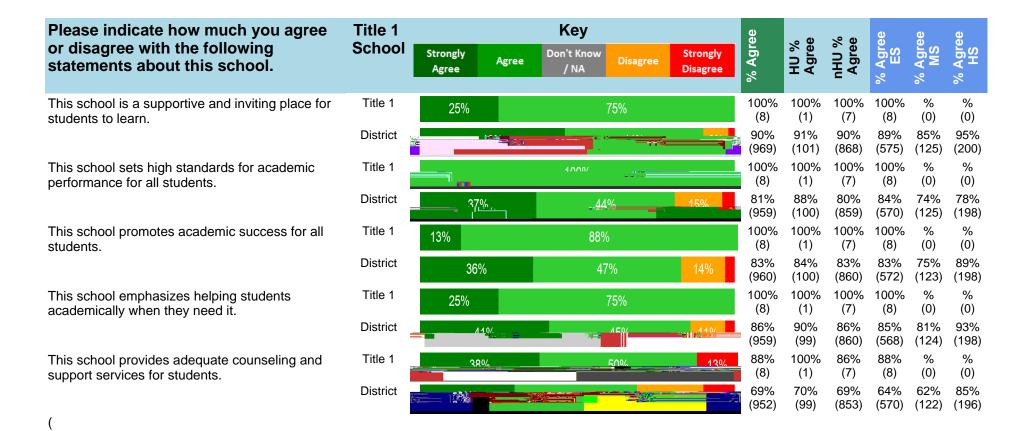

Please indicate how much you agree or disagree with the following statements about this school.

Please indicate how much you agree or disagree with the following statements about this school.

Title 1 School